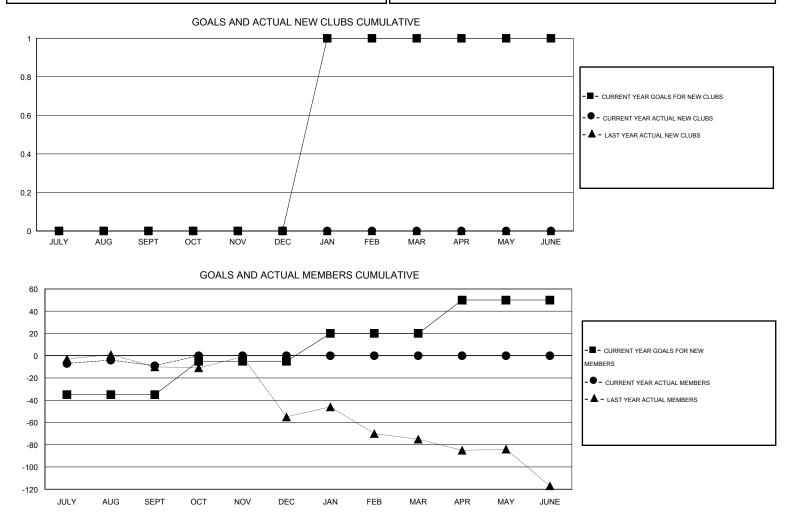

|               | RESUL            | TS FOR 2015-2016 |                  |                  |               | RESI               | JLTS FOR 2015-2016                  |                    |                  |
|---------------|------------------|------------------|------------------|------------------|---------------|--------------------|-------------------------------------|--------------------|------------------|
| QUARTER       | NEW CLUB<br>GOAL | NEW CLUBS        | DROPPED<br>CLUBS | NET<br>GAIN/LOSS | QUARTER       | NEW MEMBER<br>GOAL | CHARTER AND<br>NEW MEMBERS<br>ADDED | DROPPED<br>MEMBERS | NET<br>GAIN/LOSS |
|               |                  |                  |                  |                  |               |                    | ADDED                               |                    |                  |
| JULY/AUG/SEPT | 0                | 0                | 0                | 0                | JULY/AUG/SEPT | -35                | 20                                  | 29                 | -9               |
| OCT/NOV/DEC   | 0                | 0                | 0                | 0                | OCT/NOV/DEC   | 30                 | 0                                   | 0                  | 0                |
| JAN/FEB/MAR   | 1                | 0                | 0                | 0                | JAN/FEB/MAR   | 25                 | 0                                   | 0                  | 0                |
| APR/MAY/JUNE  | 0                | 0                | 0                | 0                | APR/MAY/JUNE  | 30                 | 0                                   | 0                  | 0                |